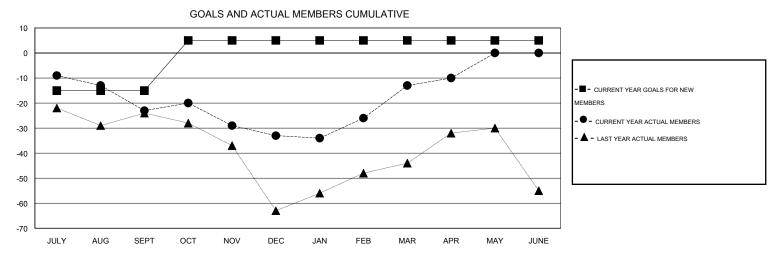

0

JULY

AUG

SEPT

OCT

NOV

DEC

JAN

FEB

MAR

APR

MAY

JUNE

## District 19 E

Results as of: 4/30/2016

| GMT: Gar              | ry Wong | LOCATION WASHINGTON |           |                  |                  |                       |                    |                                     | GMT CA 1           |                  |  |
|-----------------------|---------|---------------------|-----------|------------------|------------------|-----------------------|--------------------|-------------------------------------|--------------------|------------------|--|
|                       |         |                     | Clubs     |                  |                  | Members               |                    |                                     |                    |                  |  |
| RESULTS FOR 2015-2016 |         |                     |           |                  |                  | RESULTS FOR 2015-2016 |                    |                                     |                    |                  |  |
| QUARTER               |         | NEW CLUB<br>GOAL    | NEW CLUBS | DROPPED<br>CLUBS | NET<br>GAIN/LOSS | QUARTER               | NEW MEMBER<br>GOAL | CHARTER AND<br>NEW MEMBERS<br>ADDED | DROPPED<br>MEMBERS | NET<br>GAIN/LOSS |  |
| JULY/AUG/SEP          | PT      | 0                   | 0         | 1                | -1               | JULY/AUG/SEPT         | -15                | 23                                  | 46                 | -23              |  |
| OCT/NOV/DEC           |         | 1                   | 0         | 0                | 0                | OCT/NOV/DEC           | 20                 | 39                                  | 49                 | -10              |  |
| JAN/FEB/MAR           |         | 0                   | 0         | 0                | 0                | JAN/FEB/MAR           | 0                  | 53                                  | 33                 | 20               |  |
| APR/MAY/JUNE          | E       | 0                   | 0         | 0                | 0                | APR/MAY/JUNE          | 0                  | 7                                   | 4                  | 3                |  |